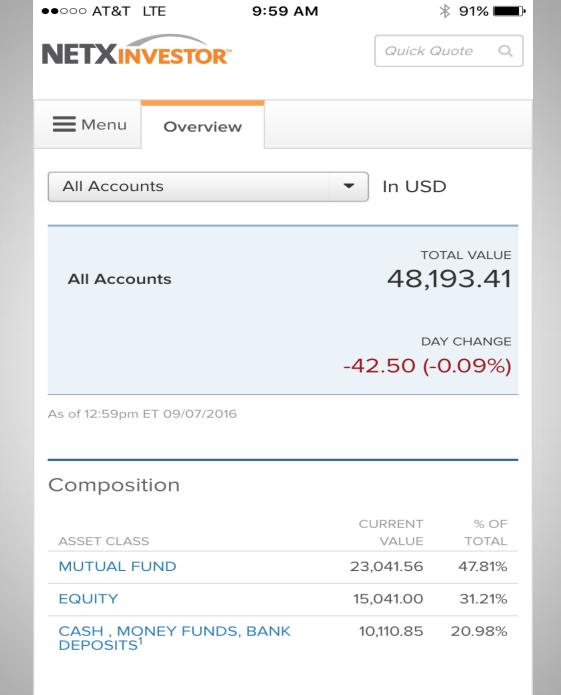

# **NETX** Investor

- ➤ Mobile Deposit
  - **➤ Simple Process**
  - ➤ Select Account and Split Options
  - ➤ Next Day View

This information is provided by NetXInvestor through Pershing LLC, member FINRA, NYSE, SIPC, a subsidiary of The Bank of New York Mellon Corporation.