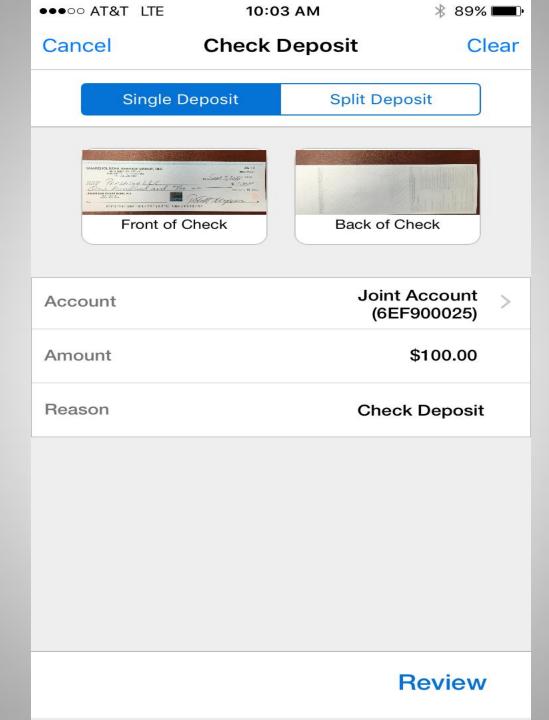

#### **Check Deposit**

## Single Deposit

Front of Check

Back of Check

Account

Joint Account (6EF900025)

Amount

\$100.00

Reason

**Check Deposit** 

Please note, any check submitted after 3:00 PM will be processed the following business day.

Submit