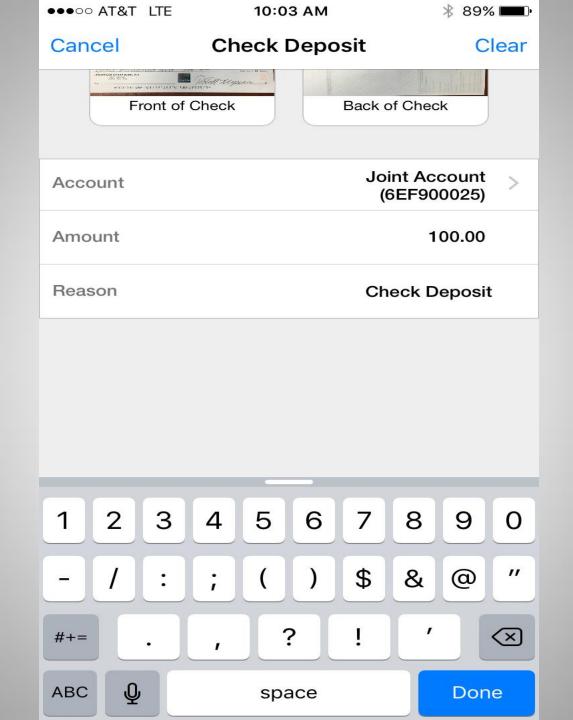

#### **Check Deposit**

## Single Deposit

Front of Check

Back of Check

Account

Joint Account (6EF900025)

Amount

\$100.00

Reason

**Check Deposit** 

Please note, any check submitted after 3:00 PM will be processed the following business day.

Submit