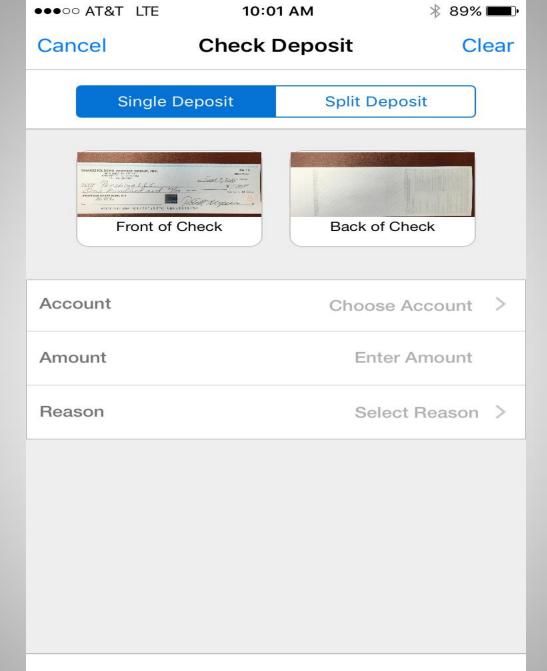

#### **Check Deposit**

## Single Deposit

Front of Check

Back of Check

Account

Joint Account (6EF900025)

Amount

\$100.00

Reason

**Check Deposit** 

Please note, any check submitted after 3:00 PM will be processed the following business day.

Submit