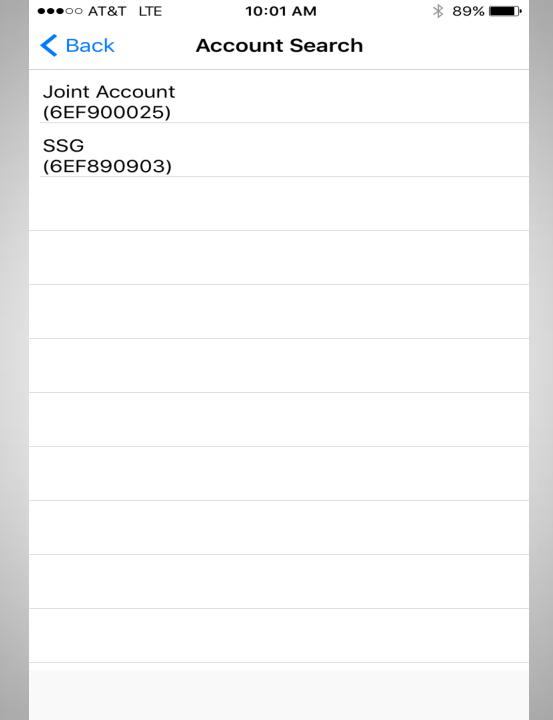

# **NETX** Investor

- ➤ Mobile Deposit
  - **➤ Simple Process**
  - ➤ Select Account and Split Options
  - ➤ Next Day View

This information is provided by NetXInvestor through Pershing LLC, member FINRA, NYSE, SIPC, a subsidiary of The Bank of New York Mellon Corporation.