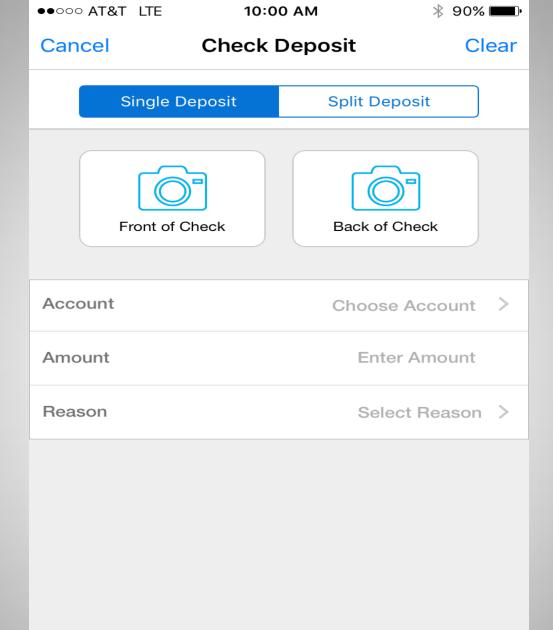

#### **Check Deposit**

## Single Deposit

Front of Check

Back of Check

Account

Joint Account (6EF900025)

Amount

\$100.00

Reason

**Check Deposit** 

Please note, any check submitted after 3:00 PM will be processed the following business day.

Submit